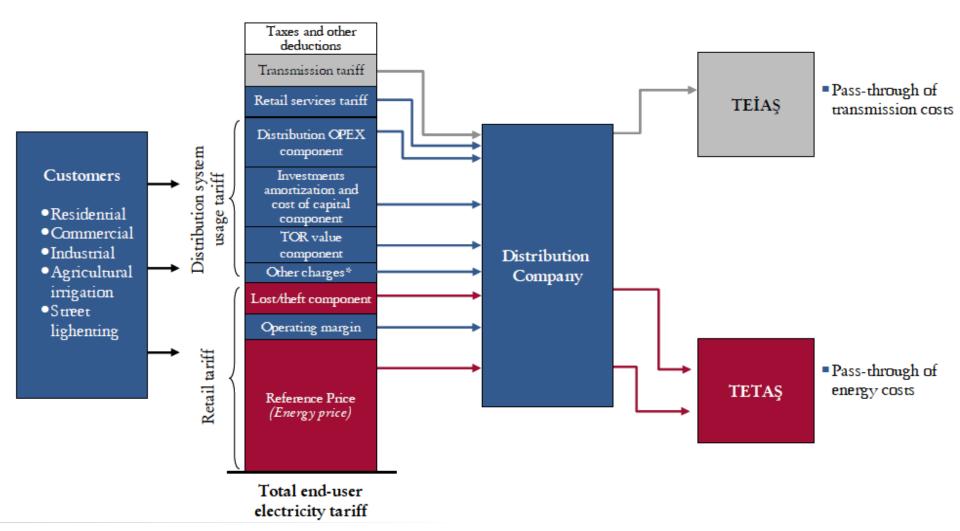

#### **End-Customer Tariff – Cash Flow**

#### **Retail Service Charge**

## Retail Services Revenue Cap;

- Meter Reading Service Cost,
- Billing Service Cost,
- Other, such as disconnection and connection service costs,

## Retail Services Charge (Cent/kWh);

Retail Servies Revenue Cap / Electricity distributed in the Region