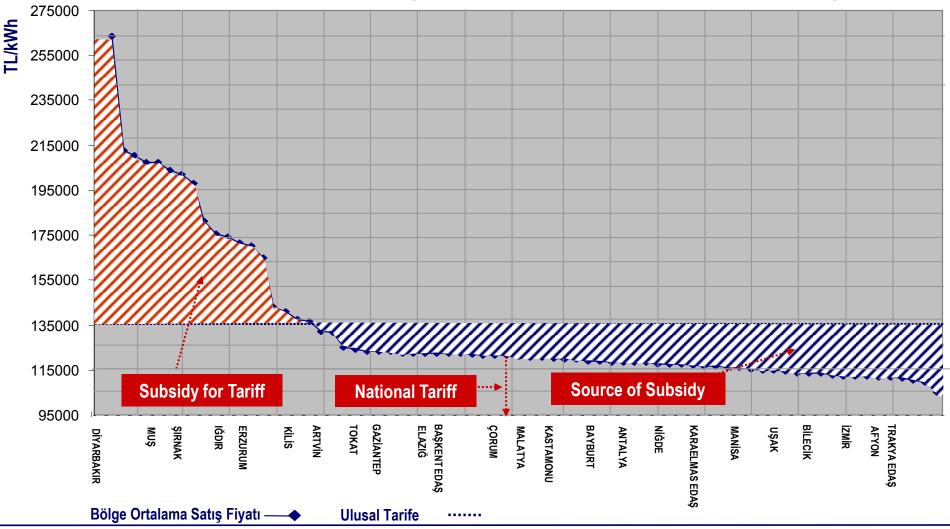

| 15.495       |  |
| Toplam                 | 2011 | 1.033             | 2.548  | 16.406             | 15.790  | 17.439  | 18.338  | 50.359     | 19.336       |  |
| Vangölü EDAŞ<br>Toplam | 2010 | 3.397             | 4.613  | 16,296             | 17.315  | 19.693  | 21.928  | 33.037     | 36.697       |  |
|                        | 2011 | 3.886             | 5.900  | 14.893             | 15.720  | 18.779  | 21.620  | 37.376     | 36.519       |  |
| TEDAŞ Genel            | 2010 | 23.665            | 61.726 | 210.276            | 155.567 | 233.961 | 217.324 | 537.692    | 445.829      |  |
| Toplamı                | 2011 | 30.011            | 71.880 | 234.183            | 195,575 | 264.299 | 268.875 | 521,556    | 405,722      |  |



### Tariff Balancing Mechanism with no Subsidy





#### **End-Customer Tariff – Cash Flow**







#### **Retail Service Charge**

## Retail Services Revenue Cap;

- Meter Reading Service Cost,
- Billing Service Cost,
- Other, such as disconnection and connection service costs,

## Retail Services Charge (Cent/kWh);

Retail Servies Revenue Cap / Electricity distributed in the Region







#### **Possible Risks**

### **Profile of Istanbul Electricity Distribution Region**

Loss and Illicit
Utilization Ratio (%)



7th South East Europe Energy Dialogue, Thessaloniki, June 19-20, 2013, Prof. Dr. Osman SEVAİOĞLU, Page 22