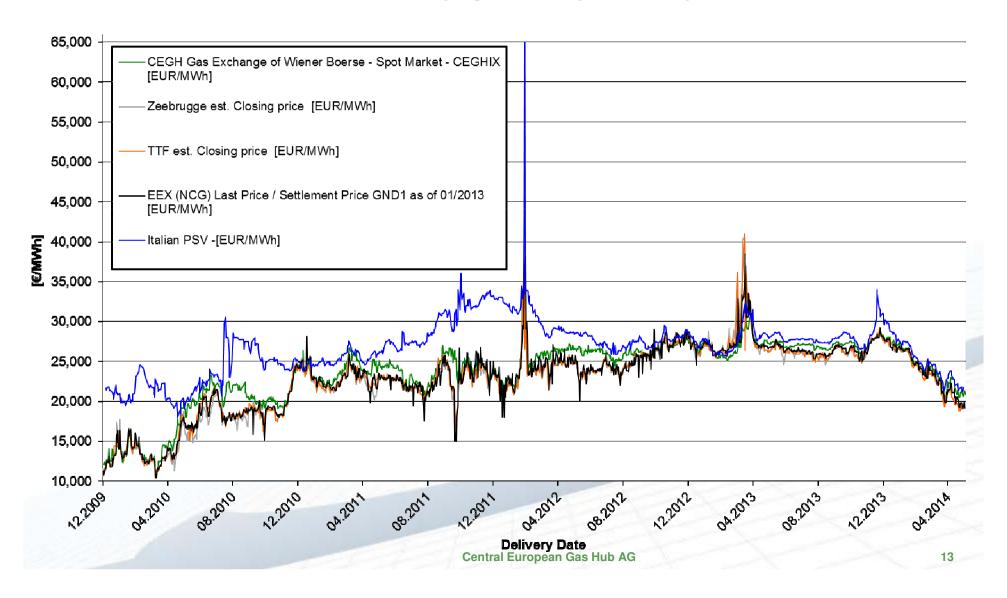

#### **CEGH Markets**



### OTC Trading: Daily Trading Volume since Jan 2013





## Gas Exchange: Monthly Trading Volume since Dec 2009



# CEGH: Legal Framework for Virtual Trading Point and Gas Exchange



### What is a hub?



#### What is a successful hub?



#### Goal

- Competitiveness
- Security of supply

#### Instrument

- Transparent and reliable price signals
- Liquidity

#### **Parameter**

- Customers
- Trade volumes
- Churn rate
- Standardised products, etc.

## Important Gas Hubs & Gas Exchanges in Continental Europe

- O Gas hubs:
  - CEGH
  - CEEGEX
  - Gaspool
  - NCG
  - PEG
  - PSV
  - TTF
  - Zeebrugge
- Gas Exchanges:
  - CEGH
  - EEX
  - APX-ENDEX
  - Powernext



## Relation between CEGH, Huberator, NCG, TTF and PSV

#### **Benchmark (Day Ahead Spot Market)**





## Relation between CEGH, Huberator, NCG, TTF and PSV



### Update Process on European Gas Target Model European Regional Gas Markets Эсевн -



- Review of European Gas
   Target Model:
   Wider regional markets to have more benefits for a bigger group of consumers
- After Nabucco more interconnections needed
- European Union funds dedicated to connect CEE markets also with CEGH

## **HUB landscape in Europe**



### **Planned important Gas Transit Pipelines**







# Thank you very much for your attention







<<< OTC MARKET

SEI

ECT

GAS EXCHANGE >>>