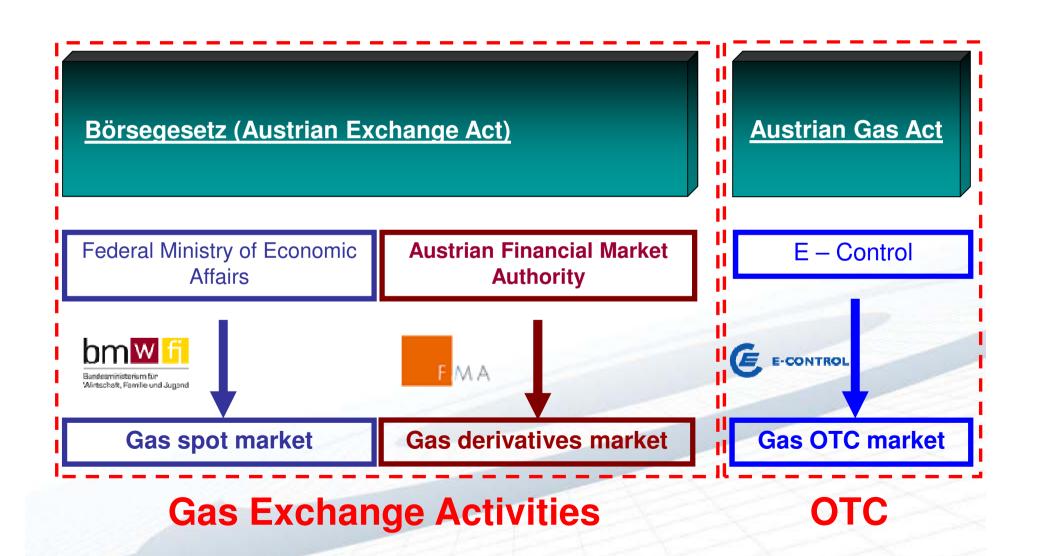

p>th</sup> South East Europe Energy Dialogue



## **Challenges in Gas Trading**

Roland Wolk 12 June 2014, Thessaloniki



## **Agenda**



- Gas Trading at Central European Gas Hub (CEGH)
- Success factors for establishing a Gas Hub
- Gas price development at Continental European Gas Exchanges
- European Gas Target Model

## CEGH - The gateway from East to West within Europe's hub landscape





#### **CEGH:**

- Strategic location
- Gas transit routes
- Storage facilities

### **OTC Trading: Number of Registered Members**





## **OTC Trading: Registered Members by Country**





#### **CEGH Markets**



### OTC Trading: Daily Trading Volume since Jan 2013





## Gas Exchange: Monthly Trading Volume since Dec 2009



# CEGH: Legal Framework for Virtual Trading Point and Gas Exchange



### What is a hub?



#### What is a successful hub?



#### Goal

- Competitiveness
- Security of supply

#### Instrument

- Transparent and reliable price signals
- Liquidity

#### **Parameter**

- Customers
- Trade volumes
- Churn rate
- Standardised products, etc.

## Important Gas Hubs & Gas Exchanges in Continental Europe

- O Gas hubs:
  - CEGH
  - CEEGEX
  - Gaspool
  - NCG
  - PEG
  - PSV
  - TTF
  - Zeebrugge
- Gas Exchanges:
  - CEGH
  - EEX
  - APX-ENDEX
  - Powernext



## Relation between CEGH, Huberator, NCG, TTF and PSV

#### **Benchmark (Day Ahead Spot Market)**





## Relation between CEGH, Huberator, NCG, TTF and PSV



### Update Process on European Gas Target Model European Regional Gas Markets Эсевн -



- Review of European Gas
   Target Model:
   Wider regional m