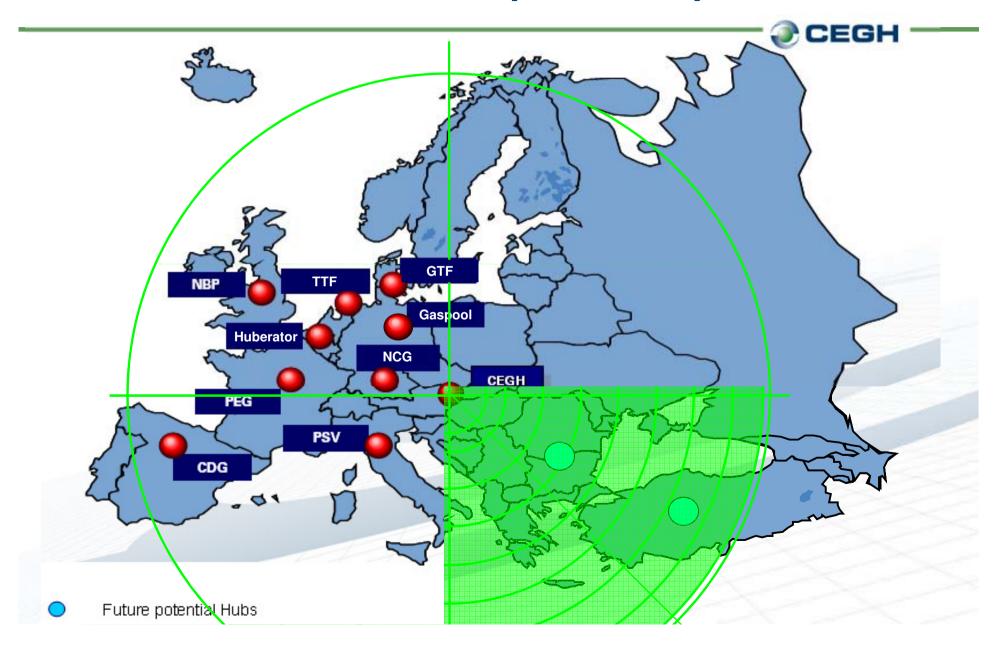

## Important Gas Hubs & Gas Exchanges in Continental Europe

- O Gas hubs:
  - CEGH
  - CEEGEX
  - Gaspool
  - NCG
  - PEG
  - PSV
  - TTF
  - Zeebrugge
- Gas Exchanges:
  - CEGH
  - EEX
  - APX-ENDEX
  - Powernext

## **HUB landscape in Europe**