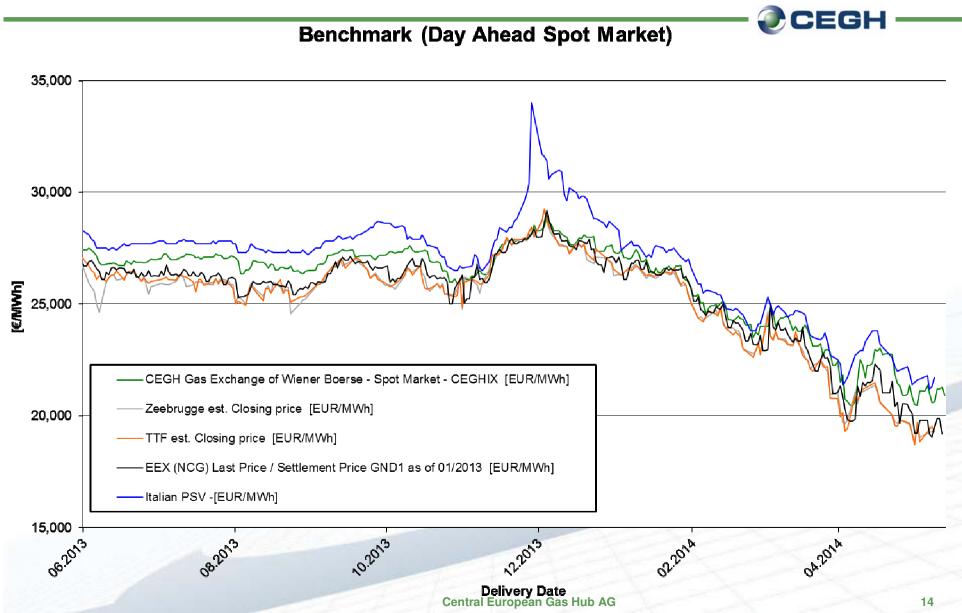

olume since Jan 2013





## Gas Exchange: Monthly Trading Volume since Dec 2009



# CEGH: Legal Framework for Virtual Trading Point and Gas Exchange



### What is a hub?



#### What is a successful hub?



#### Goal

- Competitiveness
- Security of supply

#### Instrument

- Transparent and reliable price signals
- Liquidity

#### **Parameter**

- Customers
- Trade volumes
- Churn rate
- Standardised products, etc.

## Important Gas Hubs & Gas Exchanges in Continental Europe

- O Gas hubs:
  - CEGH
  - CEEGEX
  - Gaspool
  - NCG
  - PEG
  - PSV
  - TTF
  - Zeebrugge
- Gas Exchanges:
  - CEGH
  - EEX
  - APX-ENDEX
  - Powernext



## Relation between CEGH, Huberator, NCG, TTF and PSV

#### **Benchmark (Day Ahead Spot Market)**





## Relation between CEGH, Huberator, NCG, TTF and PSV



### Update Process on European Gas Target Model European Regional Gas Markets Эсевн -



- Review of European Gas
   Target Model:
   Wider regional markets to have more benefits for a bigger group of consumers
- After Nabucco more interconnections needed
- European Union funds dedicated to connect CEE markets also with CEGH

## **HUB landscape in Europe**



### **Planned important Gas Transit Pipelines**







# Thank you very much for your attention







<<< OTC MARKET

SEI

ECT

GAS EXCHANGE >>>