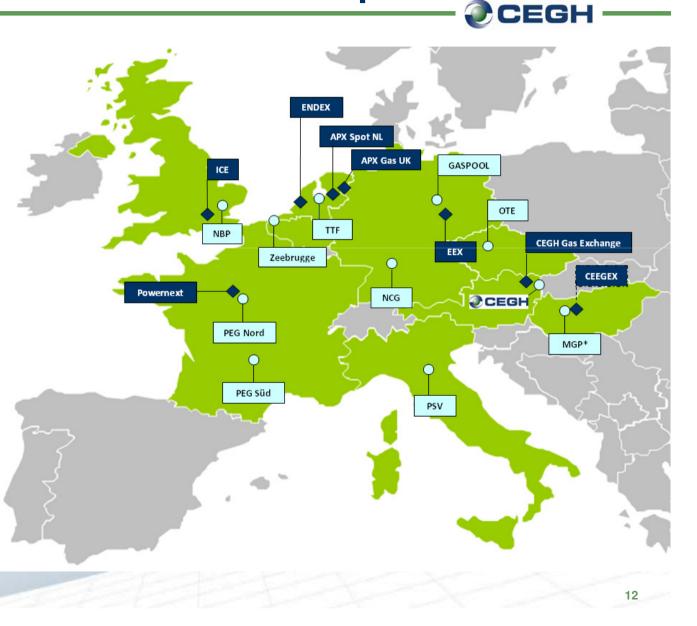

## Important Gas Hubs & Gas Exchanges in Continental Europe

- O Gas hubs:
  - CEGH
  - CEEGEX
  - Gaspool
  - NCG
  - PEG
  - PSV
  - TTF
  - Zeebrugge
- Gas Exchanges:
  - CEGH
  - EEX
  - APX-ENDEX
  - Powernext

## **HUB landscape in Europe**