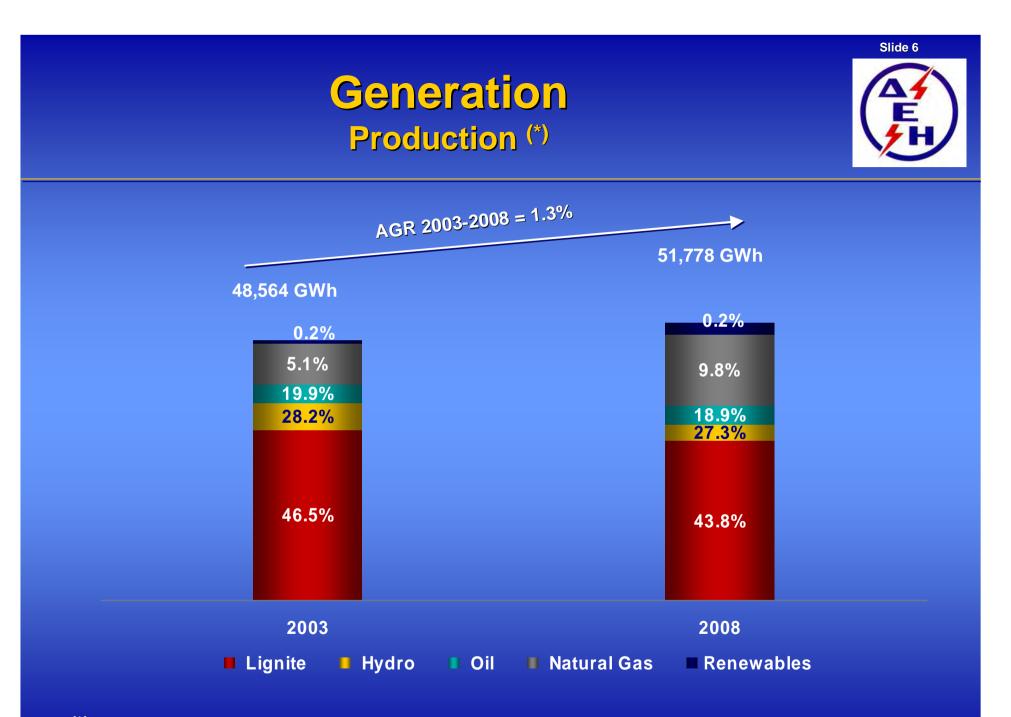

* 

January 15, 2009

#### Public Power Corporation S.A. Highlights



- We were established in 1950 and we were incorporated as a Societe Anonyme in 2001.
- We are the largest electricity generator and among the largest industrial enterprises in term of assets in Greece.
- We own 16 thermal plants, 26 hydro plants and 6 wind parks with a total capacity of almost 12,700 MW (mainland & islands)
- In 2008, we have generated approximately 93% of the electricity produced in Greece.
- We own the Transmission and Distribution assets and currently we are the sole distributor of electricity in the country, providing electricity to almost 7.5 million customers.
- Annual Lignite extraction of about 66 M tons (2<sup>nd</sup> in EU).



#### Demand of Electricity Interconnected system



Slide 4









# **Transmission-Distribution**

#### Main components



- Transmission system carries electricity throughout mainland of Greece and between certain nearby islands
  - Approximately 12,000 km of HV transmission lines
    - 400 kV lines c. 2,820 km
    - 400 kv dc 106 km
    - 150 kV lines c. 8,950 km
    - 66 kV lines c. 54 km
  - 572 transformers and autotransformers with a total capacity of 45,480 MVA

#### Distribution network delivers electricity to final customers

- Approximately 215,000 km of MV & LV lines
  - MV 101,500 km
  - LV 113,000 km
- 143,000 MV/LV Substations
- 115,000 HV/LV Substations

## Transmission Network (400 kV)

Slide 9



PDF Created with deskPDF PDF Writer - Trial :: http://www.docudesk.com

#### **Greek Electricity Market** Energy Flow in 2008\*





\* Pre