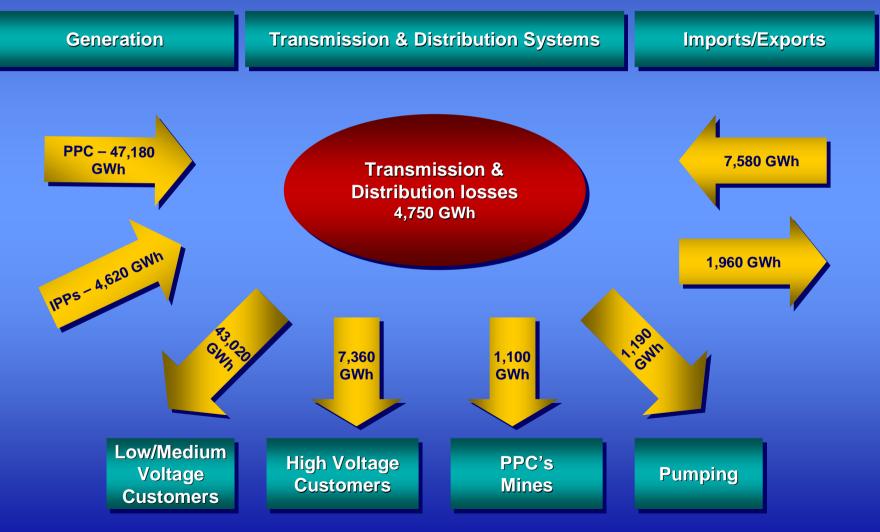

#### **Greek Electricity Market** Energy Flow in 2008\*

\* Preliminary Results of Interconnected system

Slide 11