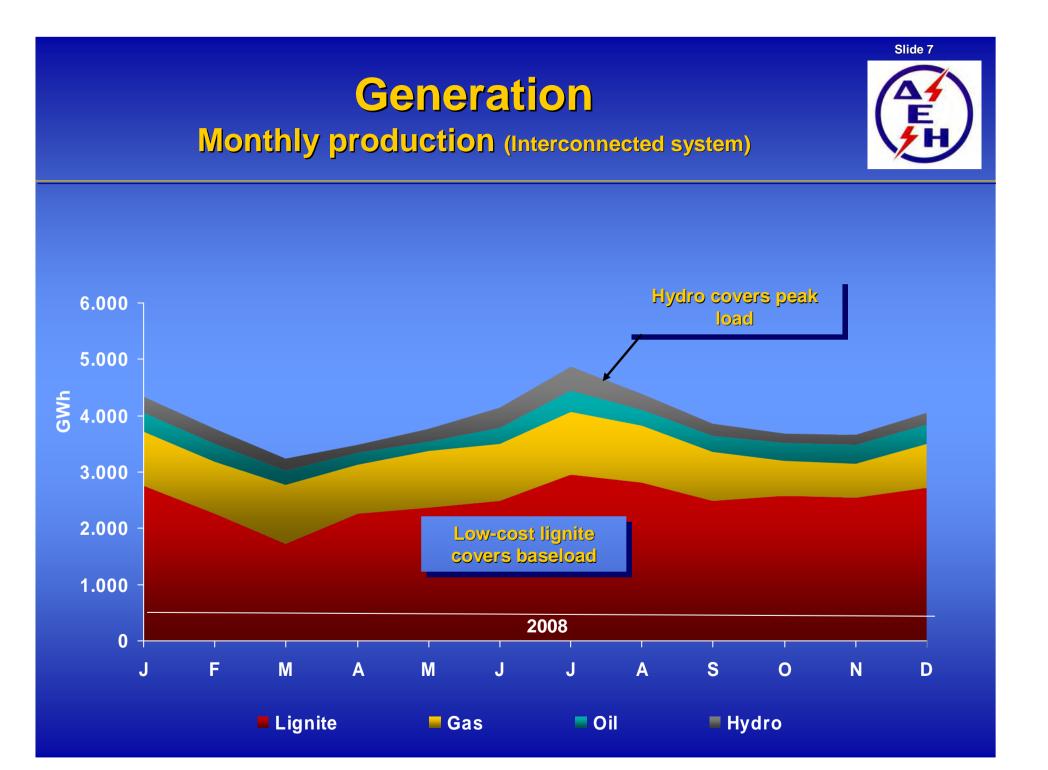

January 15, 2009

#### Public Power Corporation S.A. Highlights



- We were established in 1950 and we were incorporated as a Societe Anonyme in 2001.
- We are the largest electricity generator and among the largest industrial enterprises in term of assets in Greece.
- We own 16 thermal plants, 26 hydro plants and 6 wind parks with a total capacity of almost 12,700 MW (mainland & islands)
- In 2008, we have generated approximately 93% of the electricity produced in Greece.
- We own the Transmission and Distribution assets and currently we are the sole distributor of electricity in the country, providing electricity to almost 7.5 million customers.
- Annual Lignite extraction of about 66 M tons (2<sup>nd</sup> in EU).



#### Demand of Electricity Interconnected system



Slide 4









# **Transmission-Distribution**

#### Main components



- Transmission system carries electricity throughout mainland of Greece and between certain nearby islands
  - Approximately 12,000 km of HV transmission lines
    - 400 kV lines c. 2,820 km
    - 400 kv dc 106 km
    - 150 kV lines c. 8,950 km
    - 66 kV lines c. 54 km
  - 572 transformers and autotransformers with a total capacity of 45,480 MVA

#### Distribution network delivers electricity to final customers

- Approximately 215,000 km of MV & LV lines
  - MV 101,500 km
  - LV 113,000 km
- 143,000 MV/LV Substations
- 115,000 HV/LV Substations

## Transmission Network (400 kV)

Slide 9



PDF Created with deskPDF PDF Writer - Trial :: http://www.docudesk.com

#### **Greek Electricity Market** Energy Flow in 2008\*





\* Preli