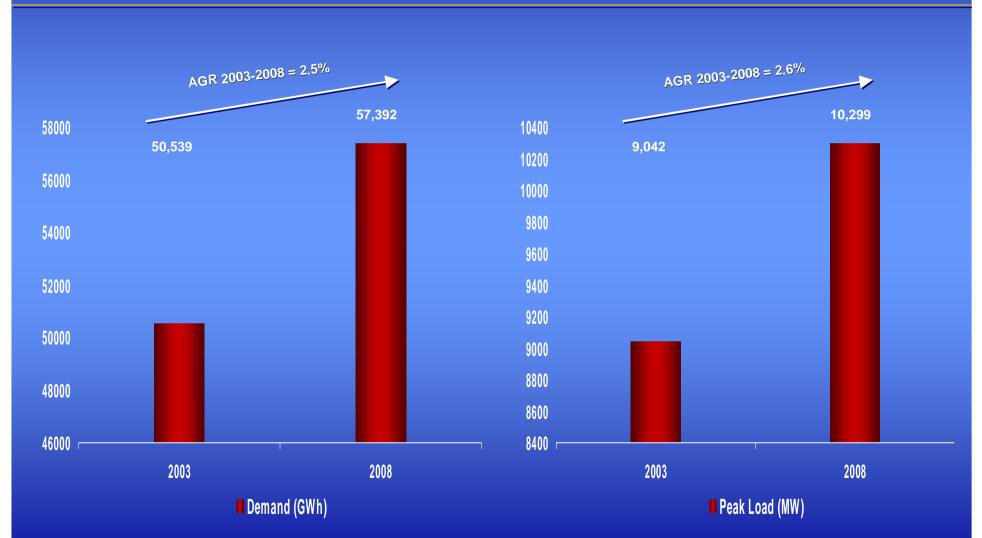

ent** 

January 15, 2009

#### Public Power Corporation S.A. Highlights



- We were established in 1950 and we were incorporated as a Societe Anonyme in 2001.
- We are the largest electricity generator and among the largest industrial enterprises in term of assets in Greece.
- We own 16 thermal plants, 26 hydro plants and 6 wind parks with a total capacity of almost 12,700 MW (mainland & islands)
- In 2008, we have generated approximately 93% of the electricity produced in Greece.
- We own the Transmission and Distribution assets and currently we are the sole distributor of electricity in the country, providing electricity to almost 7.5 million customers.
- Annual Lignite extraction of about 66 M tons (2<sup>nd</sup> in EU).



#### Demand of Electricity Interconnected system



Slide 4









# **Transmission-Distribution**

#### Main components



- Transmission system carries electricity throughout mainland of Greece and between certain nearby islands
  - Approximately 12,000 km of HV transmission lines
    - 400 kV lines c. 2,820 km
    - 400 kv dc 106 km
    - 150 kV lines c. 8,950 km
    - 66 kV lines c. 54 km
  - 572 transformers and autotransformers with a total capacity of 45,480 MVA

#### Distribution network delivers electricity to final customers

- Approximately 215,000 km of MV & LV lines
  - MV 101,500 km
  - LV 113,000 km
- 143,000 MV/LV Substations
- 115,000 HV/LV Substations

## Transmission Network (400 kV)

Slide 9



PDF Created with deskPDF PDF Writer - Trial :: http://www.docudesk.com

#### **Greek Electricity Market** Energy Flow in 2008\*





\*