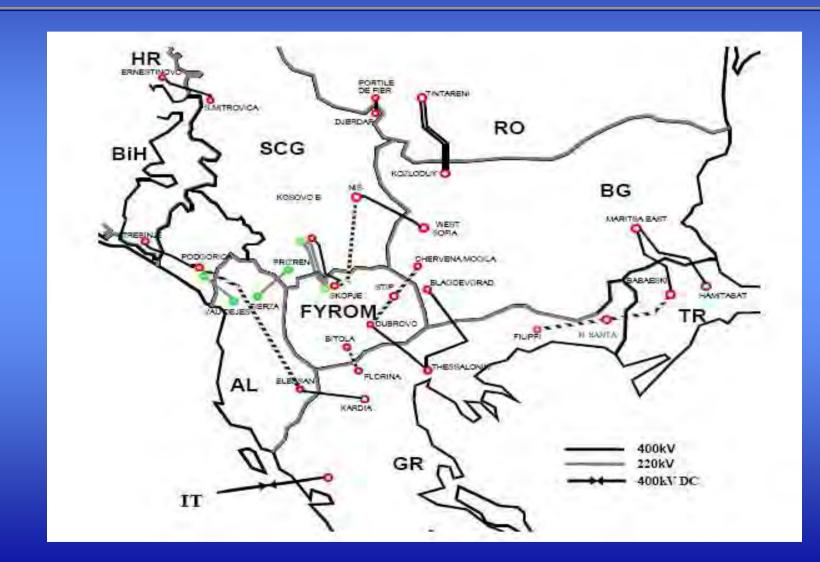

a total capacity of 45,480 MVA

#### Distribution network delivers electricity to final customers

- Approximately 215,000 km of MV & LV lines
  - MV 101,500 km
  - LV 113,000 km
- 143,000 MV/LV Substations
- 115,000 HV/LV Substations

## Transmission Network (400 kV)

Slide 9



PDF Created with deskPDF PDF Writer - Trial :: http://www.docudesk.com

#### **Greek Electricity Market** Energy Flow in 2008\*





\* Preliminary Results of Interconnected system

Slide 11

#### Greek Electricity Market Electricity Consumption by Use





## Imports of Electricity from Albania to Greece



Slide 13

#### Slide 14

## Electricity Exchanges between Greece and Albania (Commercial flows)



#### PUBLIC POWER CORPORATION S.A.



# Thank you for your attention

Slide 16

#### Interconnection Links





#### Greek Electricity Market Structure of the Market