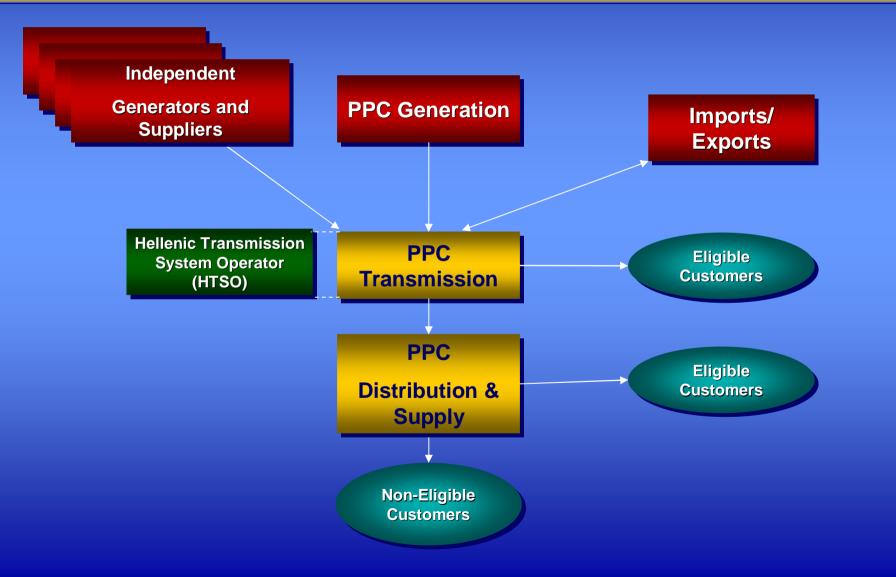

elivers electricity to final customers

- Approximately 215,000 km of MV & LV lines
  - MV 101,500 km
  - LV 113,000 km
- 143,000 MV/LV Substations
- 115,000 HV/LV Substations

## Transmission Network (400 kV)

Slide 9



PDF Created with deskPDF PDF Writer - Trial :: http://www.docudesk.com

#### **Greek Electricity Market** Energy Flow in 2008\*





\* Preliminary Results of Interconnected system

Slide 11

#### Greek Electricity Market Electricity Consumption by Use





## Imports of Electricity from Albania to Greece



Slide 13

#### Slide 14

## Electricity Exchanges between Greece and Albania (Commercial flows)



#### PUBLIC POWER CORPORATION S.A.



# Thank you for your attention

Slide 16

#### Interconnection Links





#### Greek Electricity Market Structure of the Market