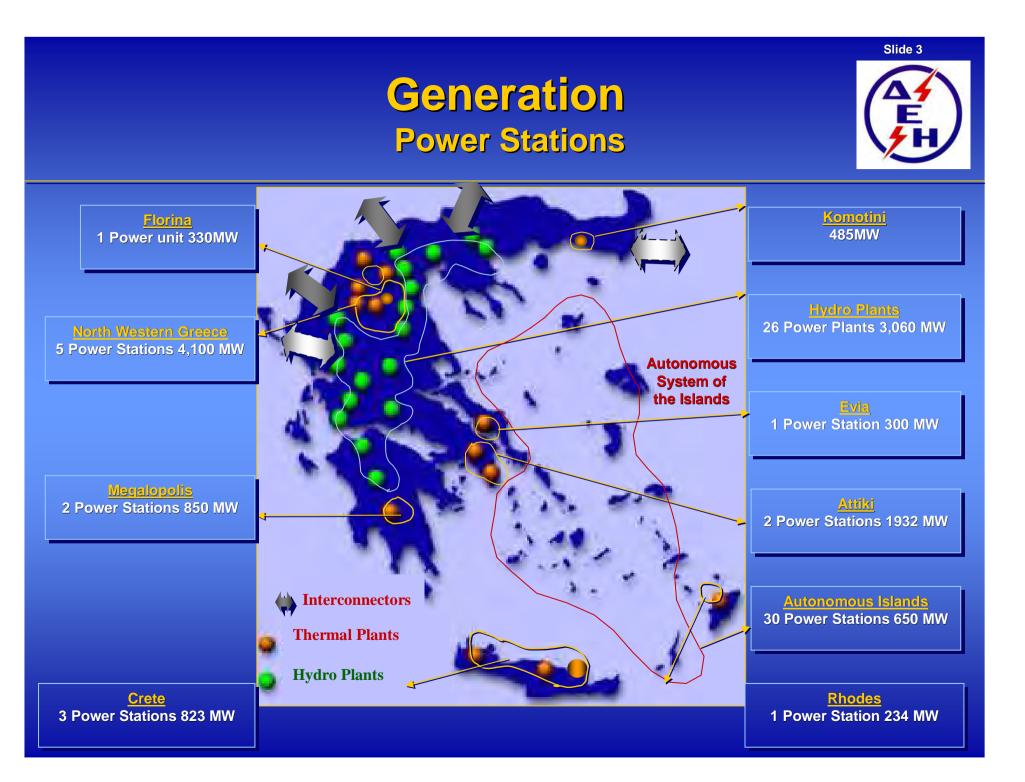

#### Public Power Corporation S.A. Highlights

- We were established in 1950 and we were incorporated as a Societe Anonyme in 2001.
- We are the largest electricity generator and among the largest industrial enterprises in term of assets in Greece.
- We own 16 thermal plants, 26 hydro plants and 6 wind parks with a total capacity of almost 12,700 MW (mainland & islands)
- In 2008, we have generated approximately 93% of the electricity produced in Greece.
- We own the Transmission and Distribution assets and currently we are the sole distributor of electricity in the country, providing electricity to almost 7.5 million customers.
- Annual Lignite extraction of about 66 M tons (2<sup>nd</sup> in EU).

#### Main components

- Transmission system carries electricity throughout mainland of Greece and between certain nearby islands
  - Approximately 12,000 km of HV transmission lines
    - 400 kV lines c. 2,820 km
    - 400 kv dc 106 km
    - 150 kV lines c. 8,950 km
    - 66 kV lines c. 54 km
  - 572 transformers and autotransformers with a total capacity of 45,480 MVA