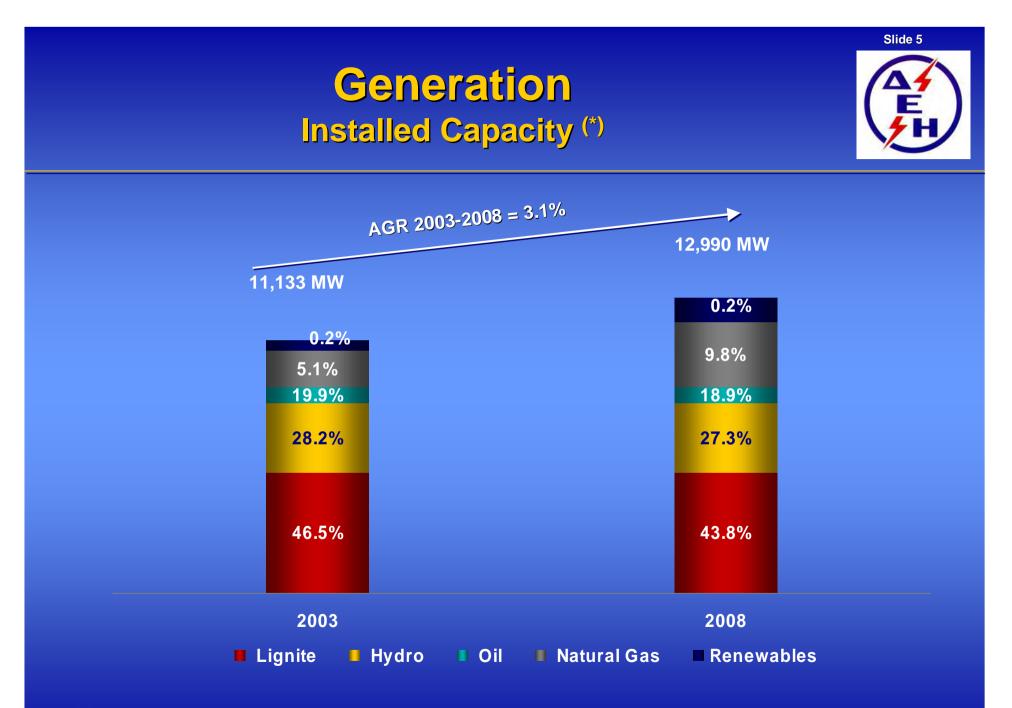

t** 

January 15, 2009

#### Public Power Corporation S.A. Highlights



- We were established in 1950 and we were incorporated as a Societe Anonyme in 2001.
- We are the largest electricity generator and among the largest industrial enterprises in term of assets in Greece.
- We own 16 thermal plants, 26 hydro plants and 6 wind parks with a total capacity of almost 12,700 MW (mainland & islands)
- In 2008, we have generated approximately 93% of the electricity produced in Greece.
- We own the Transmission and Distribution assets and currently we are the sole distributor of electricity in the country, providing electricity to almost 7.5 million customers.
- Annual Lignite extraction of about 66 M tons (2<sup>nd</sup> in EU).



#### Demand of Electricity Interconnected system



Slide 4









# **Transmission-Distribution**

#### Main components



- Transmission system carries electricity throughout mainland of Greece and between certain nearby islands
  - Approximately 12,000 km of HV transmission lines
    - 400 kV lines c. 2,820 km
    - 400 kv dc 106 km
    - 150 kV lines c. 8,950 km
    - 66 kV lines c. 54 km
  - 572 transformers and autotransformers with a total capacity of 45,480 MVA

#### Distribution network delivers electricity to final customers

- Approximately 215,000 km of MV & LV lines
  - MV 101,500 km
  - LV 113,000 km
- 143,000 MV/LV Substations
- 115,000 HV/LV Substations

## Transmission Network (400 kV)

Slide 9



PDF Created with deskPDF PDF Writer - Trial :: http://www.docudesk.com

#### **Greek Electricity Market** Energy Flow in 2008\*





\* P