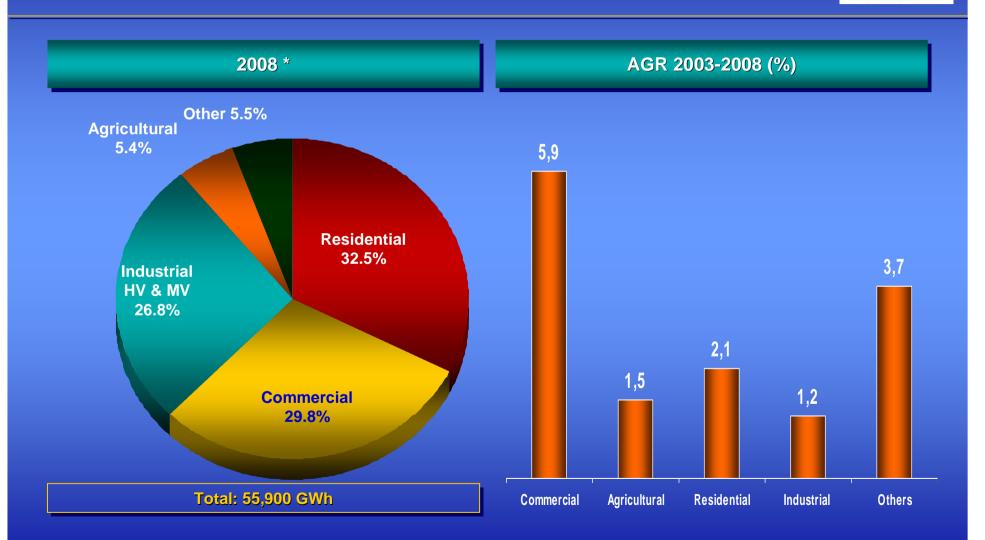

ainland of Greece and between certain nearby islands
  - Approximately 12,000 km of HV transmission lines
    - 400 kV lines c. 2,820 km
    - 400 kv dc 106 km
    - 150 kV lines c. 8,950 km
    - 66 kV lines c. 54 km
  - 572 transformers and autotransformers with a total capacity of 45,480 MVA

#### Distribution network delivers electricity to final customers

- Approximately 215,000 km of MV & LV lines
  - MV 101,500 km
  - LV 113,000 km
- 143,000 MV/LV Substations
- 115,000 HV/LV Substations

## Transmission Network (400 kV)

Slide 9



PDF Created with deskPDF PDF Writer - Trial :: http://www.docudesk.com

#### **Greek Electricity Market** Energy Flow in 2008\*





\* Preliminary Results of Interconnected system

Slide 11

#### Greek Electricity Market Electricity Consumption by Use





## Imports of Electricity from Albania to Greece



Slide 13

#### Slide 14

## Electricity Exchanges between Greece and Albania (Commercial flows)



#### PUBLIC POWER CORPORATION S.A.



# Thank you for your attention

Slide 16

#### Interconnection Links





#### Greek Electricity Market Structure of the Market