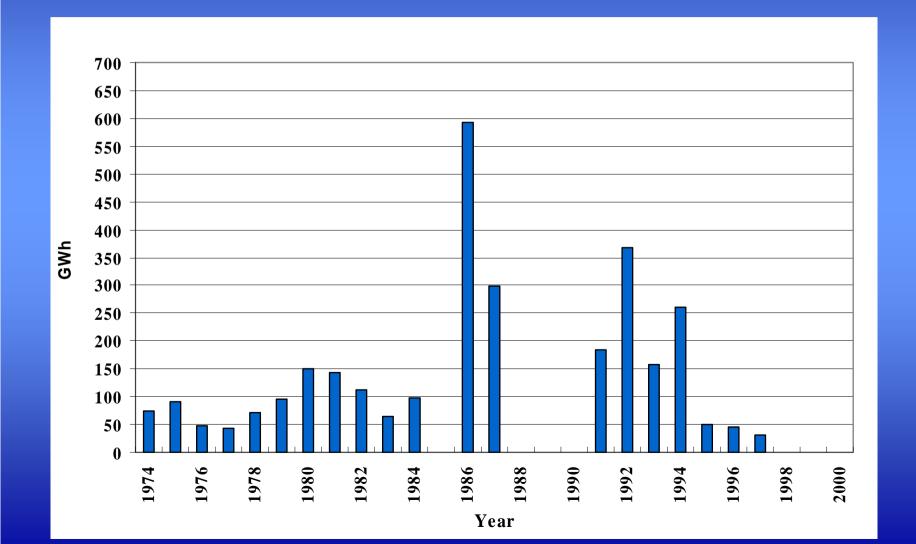

- Approximately 12,000 km of HV transmission lines
    - 400 kV lines c. 2,820 km
    - 400 kv dc 106 km
    - 150 kV lines c. 8,950 km
    - 66 kV lines c. 54 km
  - 572 transformers and autotransformers with a total capacity of 45,480 MVA

#### Distribution network delivers electricity to final customers

- Approximately 215,000 km of MV & LV lines
  - MV 101,500 km
  - LV 113,000 km
- 143,000 MV/LV Substations
- 115,000 HV/LV Substations

## Transmission Network (400 kV)

Slide 9



PDF Created with deskPDF PDF Writer - Trial :: http://www.docudesk.com

#### **Greek Electricity Market** Energy Flow in 2008\*





\* Preliminary Results of Interconnected system

Slide 11

#### Greek Electricity Market Electricity Consumption by Use





## Imports of Electricity from Albania to Greece



Slide 13

#### Slide 14

## Electricity Exchanges between Greece and Albania (Commercial flows)



#### PUBLIC POWER CORPORATION S.A.



# Thank you for your attention

Slide 16

#### Interconnection Links





#### Greek Electricity Market Structure of the Market