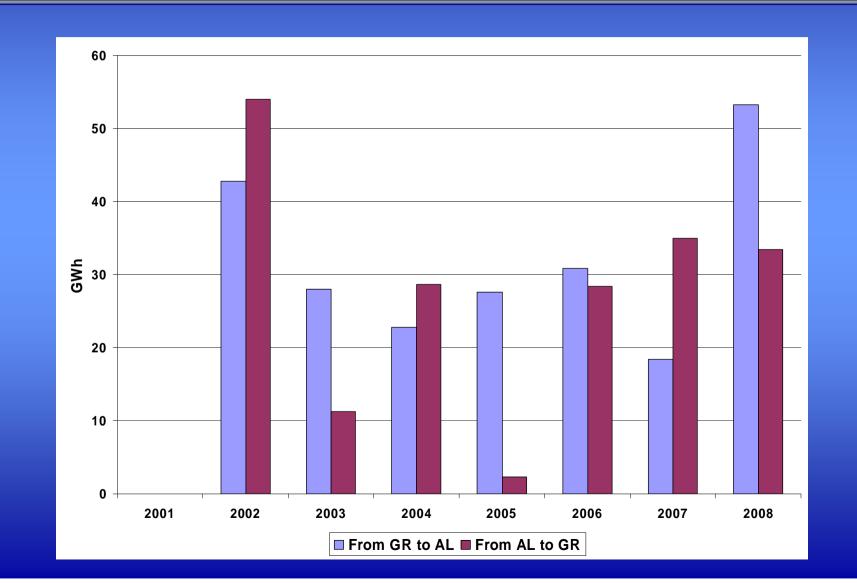

106 km
    - 150 kV lines c. 8,950 km
    - 66 kV lines c. 54 km
  - 572 transformers and autotransformers with a total capacity of 45,480 MVA

#### Distribution network delivers electricity to final customers

- Approximately 215,000 km of MV & LV lines
  - MV 101,500 km
  - LV 113,000 km
- 143,000 MV/LV Substations
- 115,000 HV/LV Substations

## Transmission Network (400 kV)

Slide 9



PDF Created with deskPDF PDF Writer - Trial :: http://www.docudesk.com

#### **Greek Electricity Market** Energy Flow in 2008\*





\* Preliminary Results of Interconnected system

Slide 11

#### Greek Electricity Market Electricity Consumption by Use





## Imports of Electricity from Albania to Greece



Slide 13

#### Slide 14

## Electricity Exchanges between Greece and Albania (Commercial flows)



#### PUBLIC POWER CORPORATION S.A.



# Thank you for your attention

Slide 16

#### Interconnection Links





#### Greek Electricity Market Structure of the Market